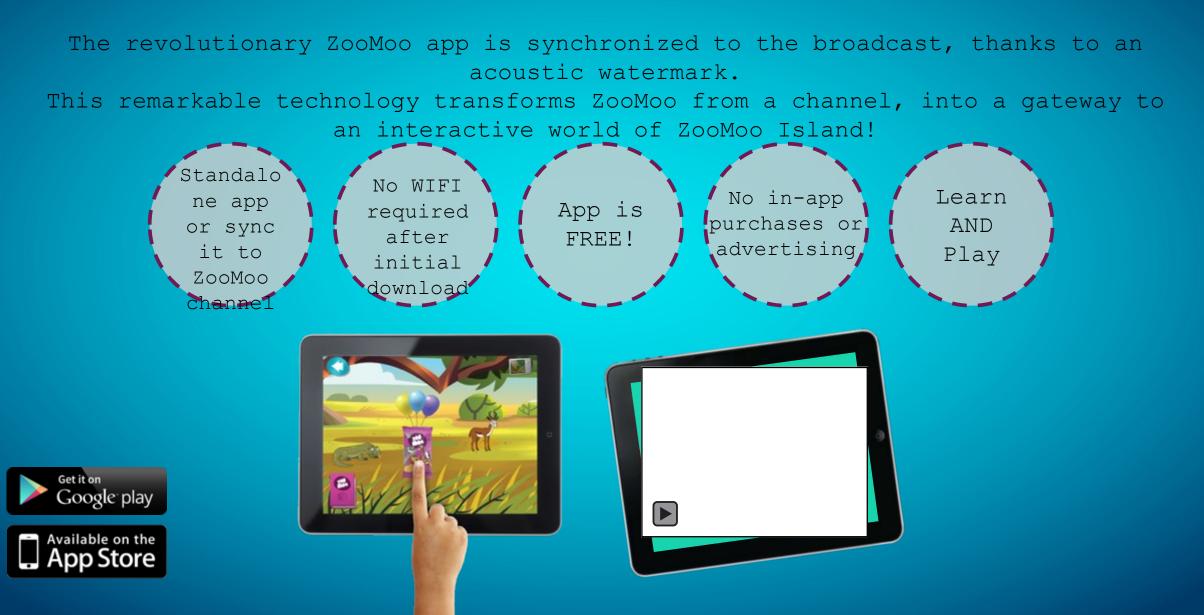

Rrevolutionary ZooMoo Second Screen app becomes an extension of the television screen, enhancing the viewing experience

#### THE ZOOMOO APP

24-hour pre-school kids linear channel S/VOD library SVOD Application Interactive Educational App