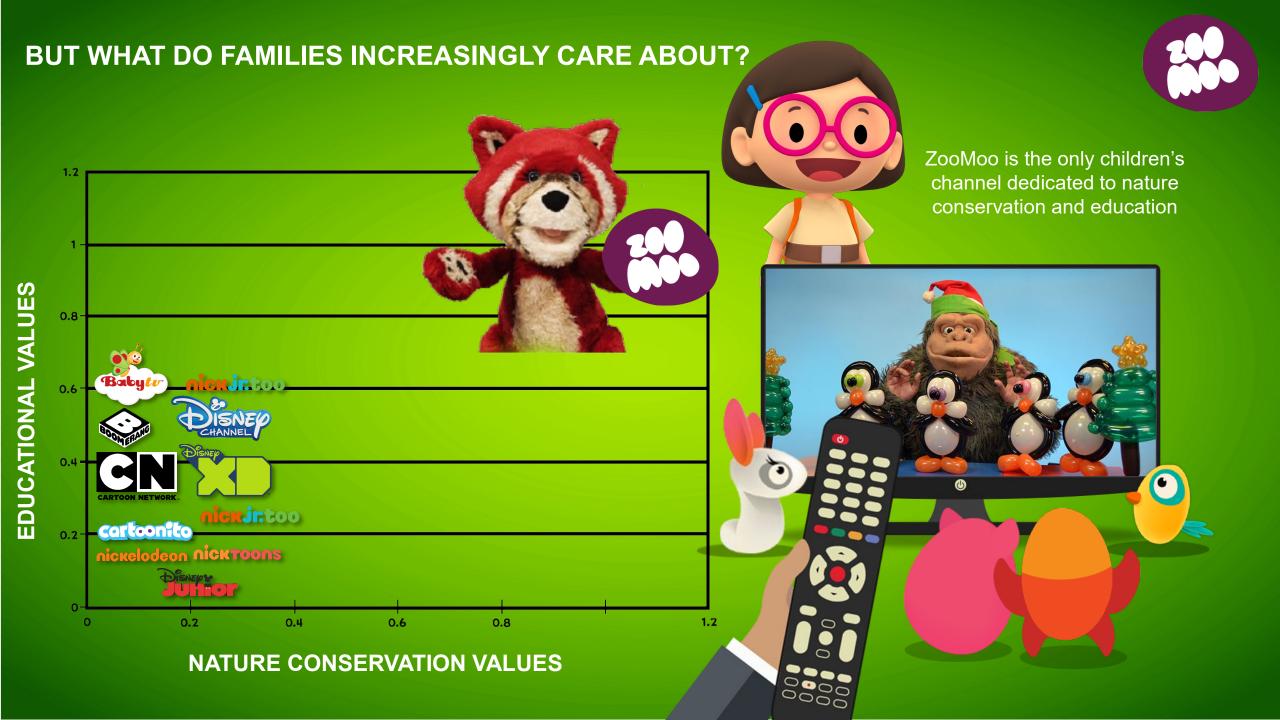

#### **UNIQUELY ZOOMOO**

World's first fully interactive pre-school channel dedicated entirely to animals and nature

Collaboration between the world's foremost wildlife filmmakers and renowned early childhood educationalists