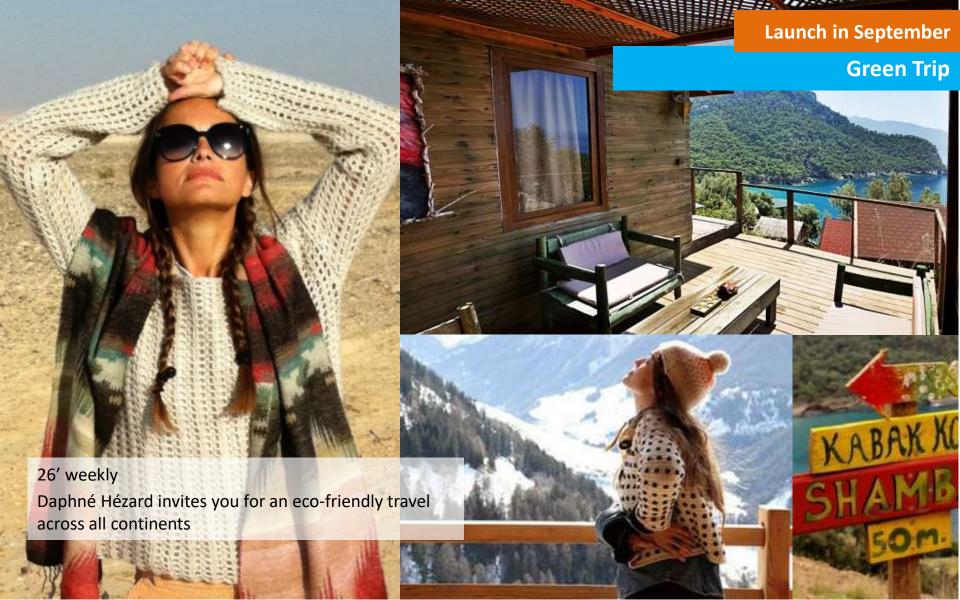

Entertaining: Reality shows and fiction, stories and real experiences of people who have chosen to improve their lives, or to change them completely

Benefits: Enjoy yourself, have fun, grow, discover, escape