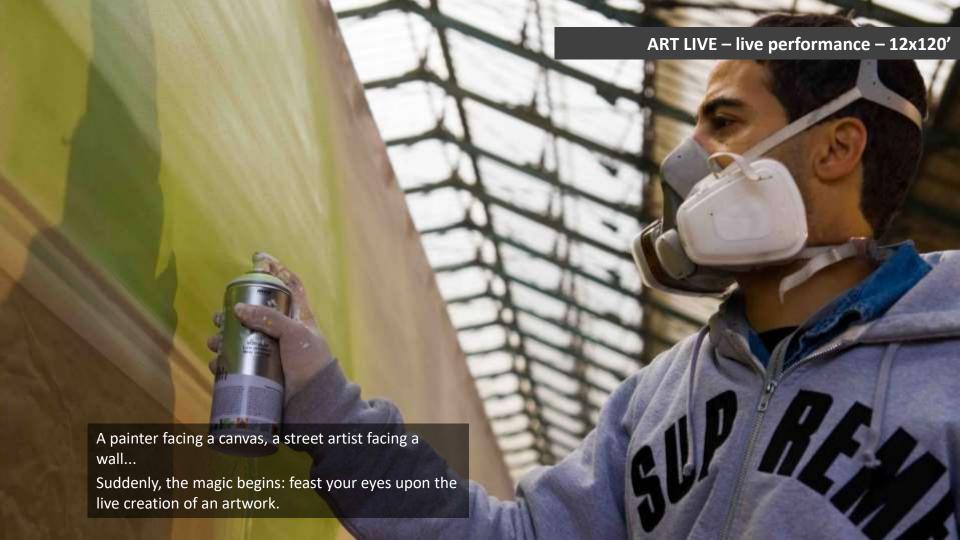

# MUSEUM 4K

The first channel entirely dedicated to Art

A catalogue of 350 hours of original productions in 4K UHD