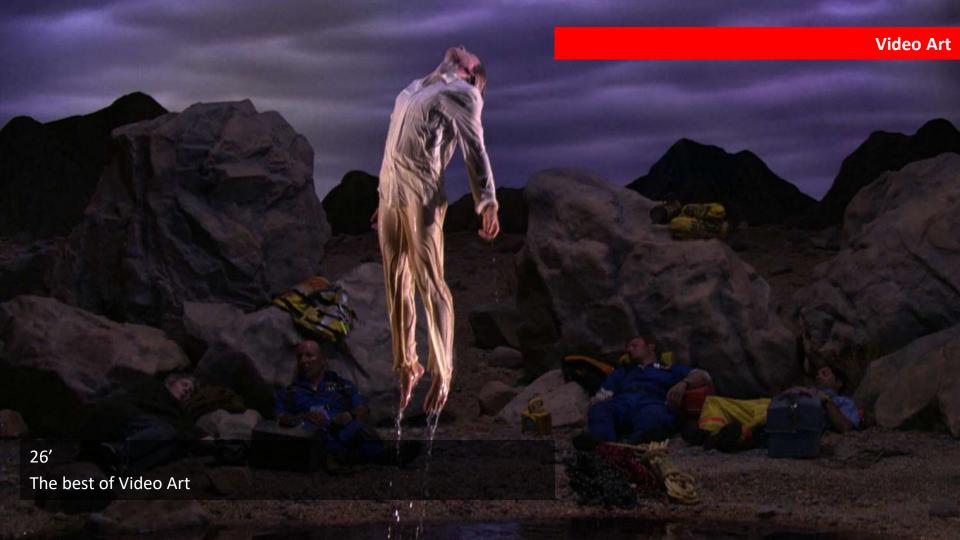

# MUSEUM 4K

The first channel entirely dedicated to Art

A catalogue of 350 hours of original productions in 4K UHD